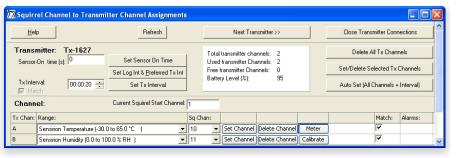

#### **Transmitter Setup**

- Map transmitters to Squirrel channels
- Configure transmitter settings
- Meter transmitter inputs
- Calibrate humidity sensors