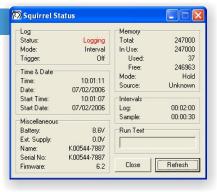

#### **Squirrel Settings / Status**

- Access Squirrel Settings and view the Squirrel
   Status
- Delay Generator and Memory Size Calculator tools assist in setting the Start and Stop time
- Squirrel Status refreshed regularly
- Colour coding draws attention to important parameters