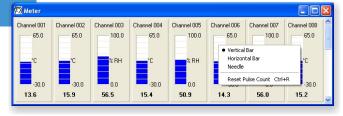

#### **Real Time Metering**

- View metered channels as Vertical Bar, Horizontal Bar or Needle
- Intelligent resizing
- Channels in alarm are displayed in red
- Grouping of channels