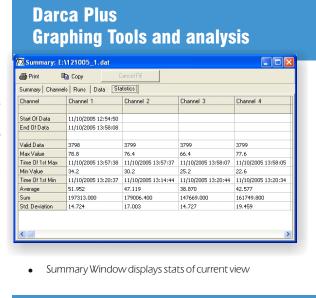

- as Darca Lite
- Connection to Squirrel via GSM or ethernet
- Powerful graphing tools display real-time or historical data
  - 3D plots, line, event and windrose
  - Plot colour and axis configuration can be saved
  - Text comments can be added to points of interest
- Summary window displays data and statistical information
- Configure Gen II transmitters and map transmitters to Squirrel channels

| Care | 1 | Care | Car

- Configure Graph Window: legend, gridlines and 3D orientation
- Cursor control to view raw data of a point on the graph
- Plot channel thresholds
- Powerful zooming tool
- Real Time graphing