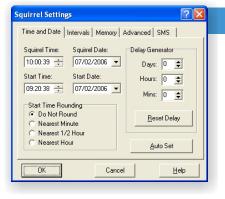

#### **Squirrel Settings / Status**

- Access Squirrel Settings and view the Squirrel
   Status
- Delay Generator and Memory Size Calculator tools assist in setting the Start and Stop time
- Squirrel Status refreshed regularly
- Colour coding draws attention to important parameters