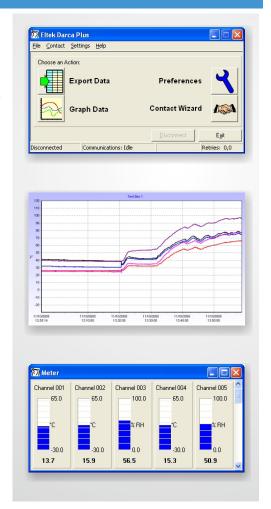

## Downloading and Remote Control Application for Eltek dataloggers

Darca provides powerful but simple-to-use tools for configuring and metering Squirrel channels, changing Squirrel settings, downloading data and analysing it either graphically or statistically. Connection to the Squirrel can be made by a direct serial link, through a modem (standard or GSM), a LAN or via USB.

Three versions are available: Darca Lite with standard features, Darca Plus with enhanced features including modem support and graphing and Darca Secure for full data protection.

#### **Key Features**

- All operational control of the Squirrel may be performed using the PC
- Data can be exported into text format for analysis in a spreadsheet package
- Intelligent storage of Squirrel configuration provides fast connection to the Squirrel
- Squirrel channels may be scaled into appropriate engineering units
- Copy and Paste tools in Channel Setup for simple and fast channel configuration
- Alarm feature warns if any channel inputs are outside 'safe' limits
- Squirrel configuration may be saved as a Setup File and then applied to other Squirrels
- Contact Squirrels on a Squirrel Network
- User-friendly interface for highly intuitive operation
- Multiple windows may be displayed simultaneously to provide total control over Channel Setup and Metering
- Displays all selected channels on screen simultaneously
- Contact Wizard guides you through the stages of contacting the Squirrel
- 'Shed' utility allows scheduled, automated downloading of data from the Squirrel
- Comprehensive help for first time or experienced users
- Transmitter setup for the Gen II Telemetry System